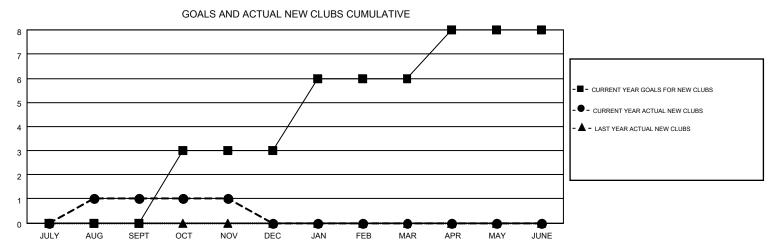

## MONTHLY MEMBERSHIP PROGRESS REPORT

Multiple District 31

**LOCATION: NORTH CAROLINA** 

Results as of: 11/30/2016

| GMT: HARVE    | Y WHITLEY        |                   |                  |                  | _                             |                    |                                        |                    | GMT CA 1         |
|---------------|------------------|-------------------|------------------|------------------|-------------------------------|--------------------|----------------------------------------|--------------------|------------------|
|               |                  | Clubs             |                  |                  | Members RESULTS FOR 2016-2017 |                    |                                        |                    |                  |
|               | RESU             | LTS FOR 2016-2017 | •                |                  |                               |                    |                                        |                    |                  |
| QUARTER       | NEW CLUB<br>GOAL | NEW CLUBS         | DROPPED<br>CLUBS | NET<br>GAIN/LOSS | QUARTER                       | NEW MEMBER<br>GOAL | CHARTER AND<br>NEW<br>MEMBERS<br>ADDED | DROPPED<br>MEMBERS | NET<br>GAIN/LOSS |
| JULY/AUG/SEPT | 0                | 1                 | 0                | 1                | JULY/AUG/SEPT                 | -66                | 211                                    | 233                | -22              |
| OCT/NOV/DEC   | 3                | 0                 | 1                | -1               | OCT/NOV/DEC                   | 43                 | 78                                     | 81                 | -3               |
| JAN/FEB/MAR   | 3                | 0                 | 0                | 0                | JAN/FEB/MAR                   | 68                 | 0                                      | 0                  | 0                |
| APR/MAY/JUNE  | 2                | 0                 | 0                | 0                | APR/MAY/JUNE                  | -13                | 0                                      | 0                  | 0                |