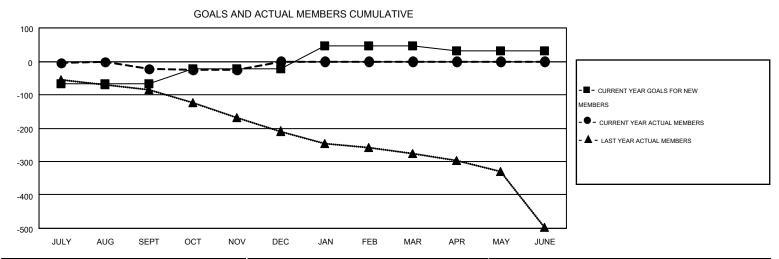

## MONTHLY MEMBERSHIP PROGRESS REPORT

Multiple District 31

**LOCATION: NORTH CAROLINA** 

Results as of: 11/30/2016

| GMT: HARVE    | Y WHITLEY        |                   |                  |                  | _                             |                    |                                        |                    | GMT CA 1         |
|---------------|------------------|-------------------|------------------|------------------|-------------------------------|--------------------|----------------------------------------|--------------------|------------------|
|               |                  | Clubs             |                  |                  | Members RESULTS FOR 2016-2017 |                    |                                        |                    |                  |
|               | RESU             | LTS FOR 2016-2017 | •                |                  |                               |                    |                                        |                    |                  |
| QUARTER       | NEW CLUB<br>GOAL | NEW CLUBS         | DROPPED<br>CLUBS | NET<br>GAIN/LOSS | QUARTER                       | NEW MEMBER<br>GOAL | CHARTER AND<br>NEW<br>MEMBERS<br>ADDED | DROPPED<br>MEMBERS | NET<br>GAIN/LOSS |
| JULY/AUG/SEPT | 0                | 1                 | 0                | 1                | JULY/AUG/SEPT                 | -66                | 211                                    | 233                | -22              |
| OCT/NOV/DEC   | 3                | 0                 | 1                | -1               | OCT/NOV/DEC                   | 43                 | 78                                     | 81                 | -3               |
| JAN/FEB/MAR   | 3                | 0                 | 0                | 0                | JAN/FEB/MAR                   | 68                 | 0                                      | 0                  | 0                |
| APR/MAY/JUNE  | 2                | 0                 | 0                | 0                | APR/MAY/JUNE                  | -13                | 0                                      | 0                  | 0                |